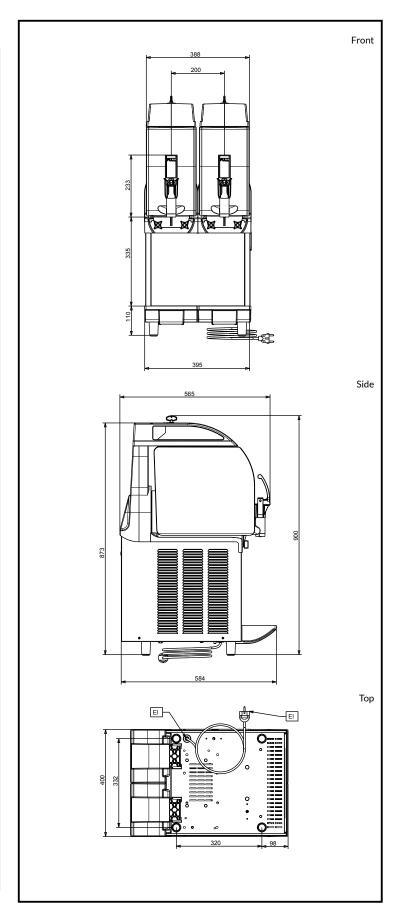

### **Key Information:**

Number of bowls:

Control board: Mechanical

Cooling system: AIR Bowl's capacity: 2.9 gal Dimensions, Width: 15 3/4" Dimensions, Depth: 22 13/16" Dimensions, Height: 34 1/4" Net weight: 132 lb