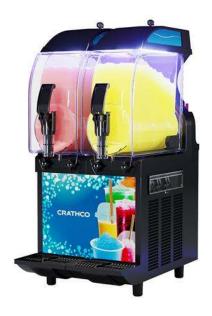

#### **General Features**

I-PRO 2 MECHANICAL with UV lights and lighted panel is a versatile slush machine with (2) 2.9 gallon (11L) I-Tank insulated bowls, mechanical control and LED-light front panel. Refrigerant R449A.

The equipment can dispense: slushies, granitas, milkshakes and other frozen drinks.

I-PRO is an ideal slush machine for bars, amusement parks, fast food chains, kiosks, restaurants, water parks and much more.

### **Specifications**

- I-PRO is an ideal slush machine for bars, amusement parks, motorway restaurants, fast food chains, kiosks, restaurants, water parks and much more.
- Thanks to the n-UV sanitizing system, this equipment is particularly suitable for dairy-based products.
- Versatile slush machine with two (2) 2.9 gallon/11L I-Tank insulated bowls